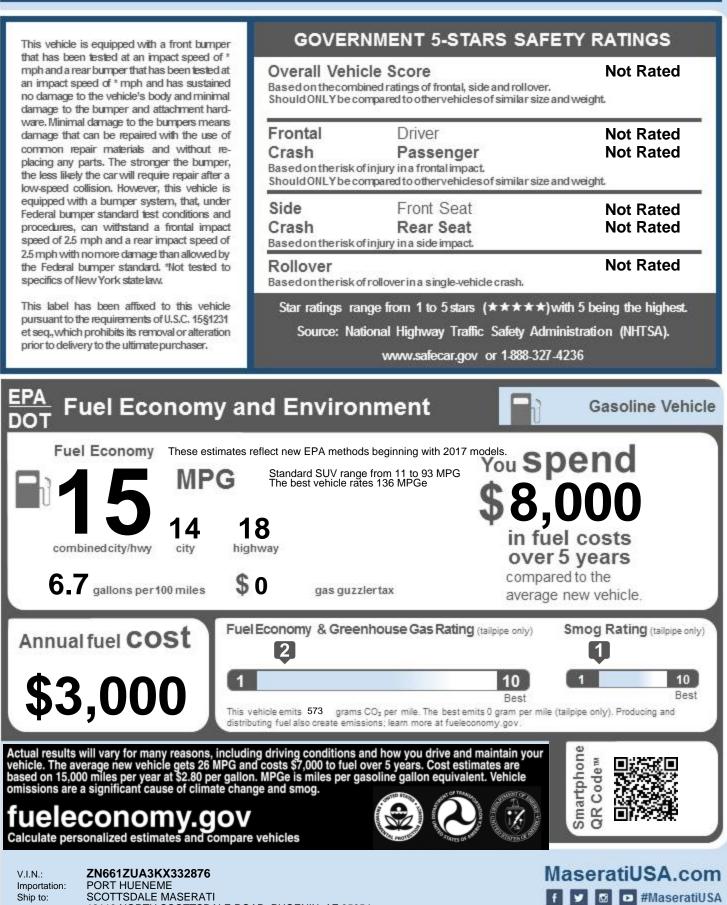

## **2019 LEVANTE TROFEO**

| /.I.N.:     | ZN661ZUA3KX332876                          |
|-------------|--------------------------------------------|
| mportation: | PORT HUENEME                               |
| hip to:     | SCOTTSDALE MASERATI                        |
|             | 18118 NORTH SCOTTSDALE ROAD, PHOENIX       |
| Maserati N  | North America, Inc. One Chrysler Drive, Au |
| nacerati i  | one onlysic blive, Au                      |